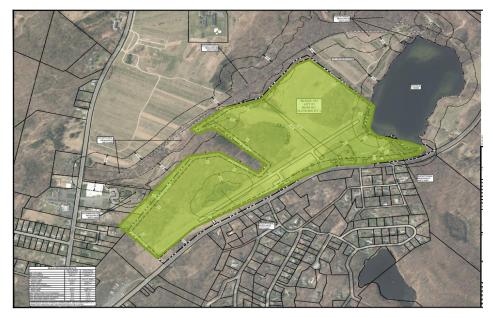

# Andover Township, NJ

Construction Business Office and Construction Equipment and Material Storage

PARCELS: Lot: 21 Tax Block: 151

### **PROPERTY INFORMATION**

52 Stickles Pond Road, Newton NJ, 07860

Sussex County Parcel ID Lot: 21 Tax Block: 151 Acres 97 Acres Usable Acres: 48 Acres

#### **Proposed Use:**

Outdoor storage facility of special order and ordinary construction materials and equipment such as; bulldozer, earthmovers, crushed stone, piping, fencing, and similar, will be stored onsite. A construction business office, receiving area and staff parking will be included.