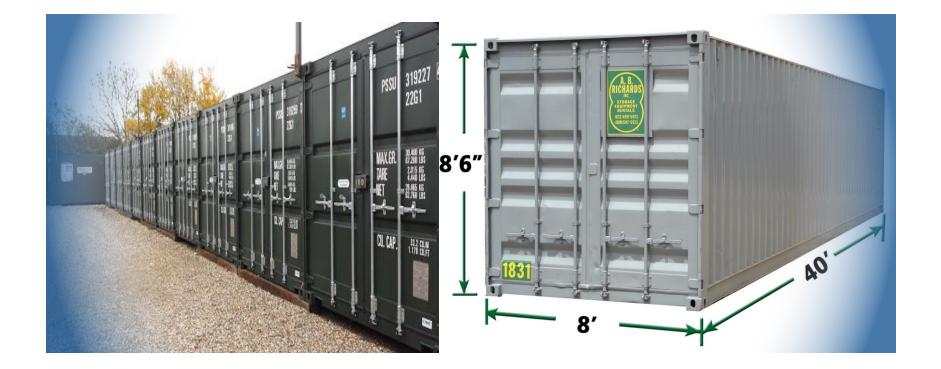

ad, Newton NJ, 07860

Sussex County Parcel ID Lot: 21 Tax Block: 151 Acres 97 Acres Usable Acres: 48 Acres

#### **Proposed Use:**

Outdoor storage facility of special order and ordinary construction materials and equipment such as; bulldozer, earthmovers, crushed stone, piping, fencing, and similar, will be stored onsite. A construction business office, receiving area and staff parking will be included.

#### Business Hours of Operation:

Monday through Friday, 8am to 5pm.

**Career and Employment Opportunities:** We estimate 10 - 20 full-time employees, salaried management position and standard hourly wages.



# Construction Materials

Aggregate Material Construction Material height will not exceed 7-8 feet high.



#### Construction Materials Fence, Pipes, etc.



# Storage Container



# Construction Equipment



#### Construction Equipment May Include:

- Motor Graders
- Crawler Loaders
- Bulldozers
- Skid-Steer Loaders
- Common Dump Trucks
- Trenchers
- Excavators
- Scrapers
- Backhoe Loader