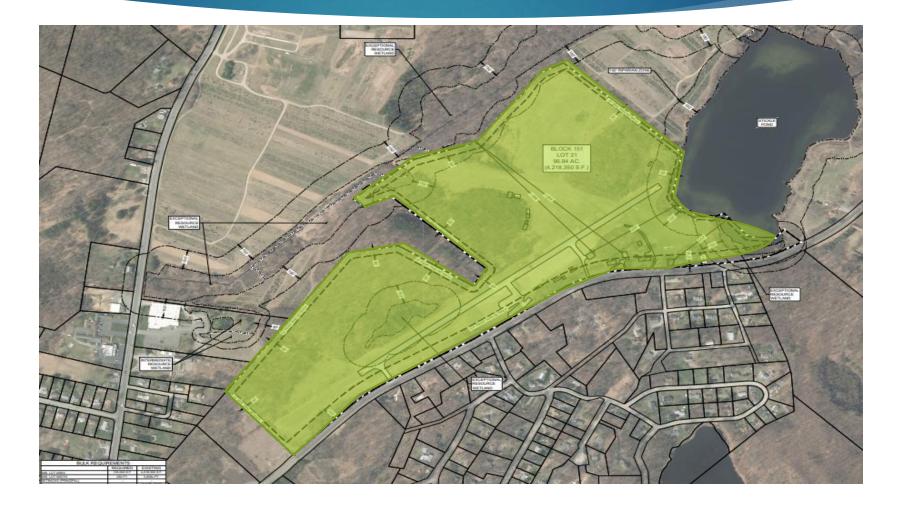

# Andover Township, NJ

Construction Business Office and Construction Equipment and Material Storage

PARCELS: Lot: 21 Tax Block: 151

### **PROPERTY INFORMATION**

52 Stickles Pond Road, Newton NJ, 07860

Sussex County Parcel ID Lot: 21 Tax Block: 151 Acres 97 Acres Usable Acres: 48 Acres

#### **Proposed Use:**

Outdoor storage facility of special order and ordinary construction materials and equipment such as; bulldozer, earthmovers, crushed stone, piping, fencing, and similar, will be stored onsite. A construction business office, receiving area and staff parking will be included.