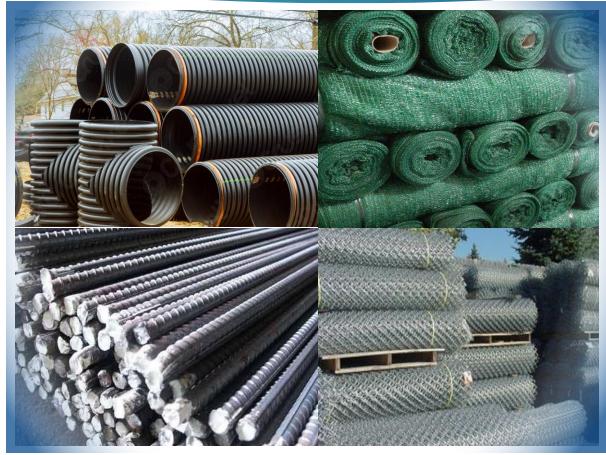

**

52 Stickles Pond Road, Newton NJ, 07860

Sussex County Parcel ID Lot: 21 Tax Block: 151 Acres 97 Acres Usable Acres: 48 Acres

#### **Proposed Use:**

Outdoor storage facility of special order and ordinary construction materials and equipment such as; bulldozer, earthmovers, crushed stone, piping, fencing, and similar, will be stored onsite. A construction business office, receiving area and staff parking will be included.

#### Business Hours of Operation:

Monday through Friday, 8am to 5pm.

**Career and Employment Opportunities:** We estimate 10 - 20 full-time employees, salaried management position and standard hourly wages.



# Construction Materials

Aggregate Material Construction Material height will not exceed 7-8 feet high.



#### Construction Materials Fence, Pipes, etc.



# Storage Container



# Construction Equipment



#### Construction Equipment May Include:

- Motor Graders
- Crawler Loaders
- Bulldozers
- Skid-Steer Loaders
- Common Dump Trucks
- Trenchers
- Excavators
- Scrapers
- Backhoe Loader