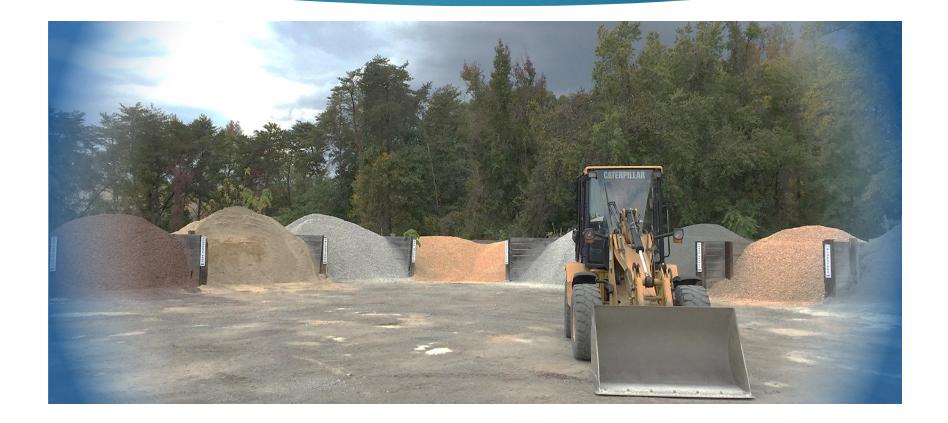

# Construction Materials

Aggregate Material Construction Material height will not exceed 7-8 feet high.