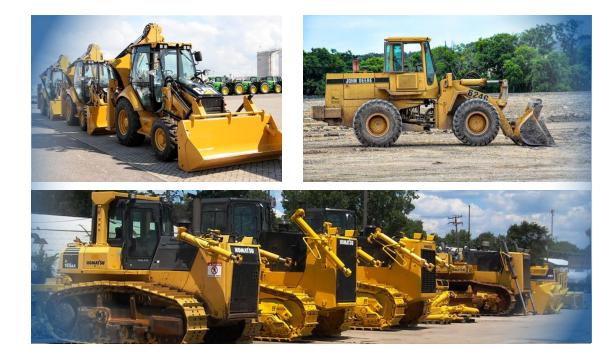

# Construction Equipment

#### Construction Equipment May Include:

- Motor Graders
- Crawler Loaders
- Bulldozers
- Skid-Steer Loaders
- Common Dump Trucks
- Trenchers
- Excavators
- Scrapers
- Backhoe Loader