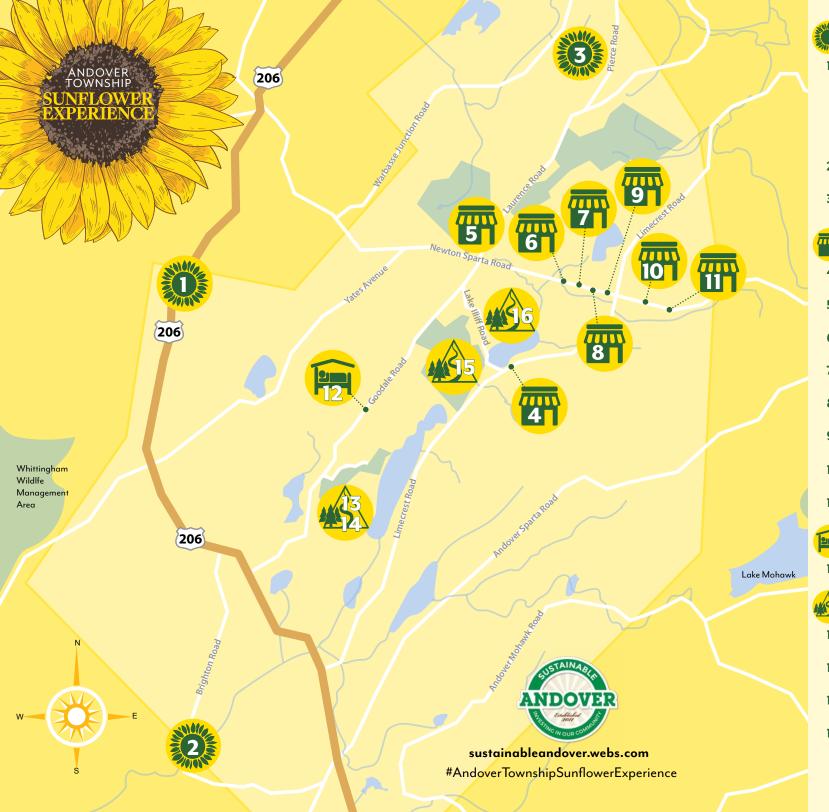

You can Create-Your-Own-Andover-Township-(self-guided)-Experience using the Sunflower Experience map. Spend a late summer day enjoying the thousands of sunflowers on acres of rolling farm fields through town and the special promotions our locally owned businesses will be providing. While in Andover, visit our locally owned restaurants and businesses, book a stay at our B&B, enjoy family & world class recreation. Andover is home to over 2,000 acres of parks, 20 miles of trails—family playgrounds, hiking, biking, kayaking, wildlife, and much more.

For an updated description of what the farms and businesses are offering during the Sunflower Experience download the interactive map at **sustainableandover.webs.com** and follow us on Facebook and Instagram @sustainableandover.

Visit Andover Township & Experience the Good Life!

- 1 SAgE Farm Program 290 Route 206
  - USA Agro Farm (SAgE Farm)
  - Sussex County Community College Student Farm (SAgE Farm)
  - · Munsee Three Sisters (SAgE Farm)
  - Dark Earth Farms (SAgE Farm)
- 2 Circle Brook Farm 141 Brighton Road
- 3 Sunset View Farm 27 Pierce Road

- 4 Sheridan's Lodge 631 Limecrest Road
- 5 AG Pizza131 Newton Sparta Road
- 6 Pezzo Pizza 227 Newton Sparta Road
- 7 Bagel Bistro231 Newton Sparta Road
- 8 Green Life Market 238 Newton Sparta Road
- 9 Andover Animal Hospital 243 Newton Sparta Road
- 10 Casa Bellissima 269 Newton Sparta Road
- 11 Savor 287 Newton Sparta Road

## Lodging

12 Wooden Duck Bed & Breakfast 140 Goodale Road

## Recreation/Parks & Trails

- **13 Kittatinny State Park** 199 Goodale Road
- **14 Andover Loop Trail** 199 Goodale Road
- **15 Hillside Park** 146 Lake Iliff Road
- 16 Lake Illiff Rail Trail Lake Illiff Road (Park at Hillside Park or Sussex Branch Trail parking lot on 206)